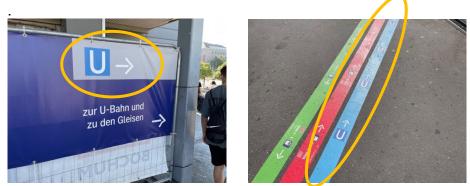

- 1. Get to the Dortmund Main Station ("Dortmund Hauptbahnhof"/"Dortmund Hbf.").
- Find the subway there. There is a construction site right now, so we can't tell how it will look like at the time of the event, but there are **blue signs with an** "U" leading you to the subway. Follow those signs, there might even be some on the floor to follow.