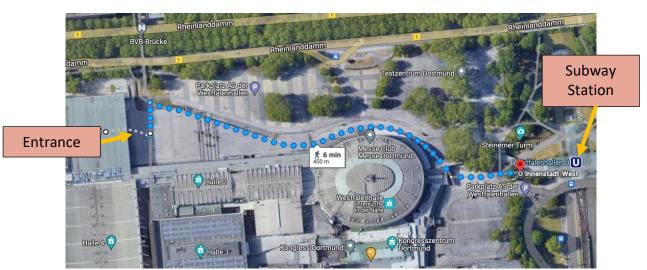

- 1. Get to the Dortmund Main Station ("Dortmund Hauptbahnhof"/"Dortmund Hbf.").
- Find the subway there. There is a construction site right now, so we can't tell how it will look like at the time of the event, but there are **blue signs with an** "U" leading you to the subway. Follow those signs, there might even be some on the floor to follow.



- 3. Take the **Subway U45** in the **direction "Westfalenhallen, Dortmund"**. It leaves around every 10 to 15 Minutes.
- 4. After 11 min, get off at the last stop called "**Westfalenhallen**" (Note: don't get off at "Westfalenpark", it sounds similar, but isn't the right station)



5. Walk to the Event from there following this way: